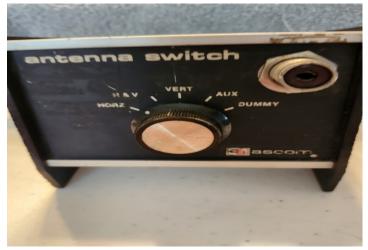

Measures: 10"x5"x3" Asking Price: \$5.00 OBO

Contact: L B (Nick) Nickerson – K9NQW <u>k9nqw1979@gmail.com</u>

Ascom Antenna Switch Asking Price: \$6.00 OBO

Alinco DJ-175 Handheld VHF/UHF Transceiver

The Alinco DJ-175 2 meter HT sets standards in features, convenience and easy operation. The DJ-175 sports an alphanumeric display for easy memory management. It has an ergonomic design that is user friendly and the 5-watt output battery is standard. Be prepared for virtually any selective calling situation or gaining access to repeaters with 39-tone CTCSS, 104 DCS, Tone-bursts and DTMF encoding, all included at no extra cost. Best of all, DJ-175 retains the proud Alinco tradition of quality construction and excellent value. Enjoy extended receive coverage from 136-173.995 MHz.