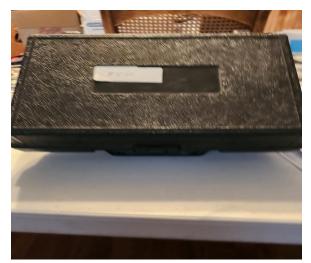

Contact: L B (Nick) Nickerson – K9NQW <u>k9nqw1979@gmail.com</u>

Mobile Mounting Brackets: QTY: 2 Asking Price: \$1.00 each OBO

Metal Project Box – Picture #1

Metal Project Box – Picture #2

Metal Project Box – Picture #3

Measures: 10"x5"x3" Asking Price: \$5.00 OBO

Contact: L B (Nick) Nickerson – K9NQW <u>k9nqw1979@gmail.com</u>

Ascom Antenna Switch Asking Price: \$6.00 OBO

Alinco DJ-175 Handheld VHF/UHF Transceiver

The Alinco DJ-175 2 meter HT sets standards in features, convenience and easy operation. The DJ-175 sports an alphanumeric display for easy memory management. It has an ergonomic design that is user friendly and the 5-watt output battery is standard. Be prepared for virtually any selective calling situation or gaining access to repeaters with 39-tone CTCSS, 104 DCS, Tone-bursts and DTMF encoding, all included at no extra cost. Best of all, DJ-175 retains the proud Alinco tradition of quality construction and excellent value. Enjoy extended receive coverage from 136-173.995 MHz.