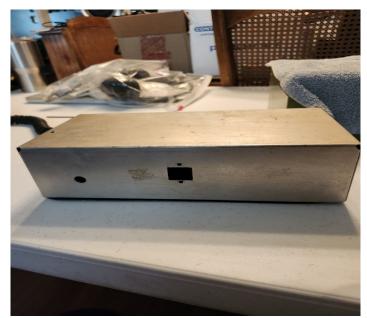

Contact: L B (Nick) Nickerson – K9NQW <u>k9nqw1979@gmail.com</u>

Mobile Mounting Brackets: QTY: 2 Asking Price: \$1.00 each OBO

Metal Project Box – Picture #1

Metal Project Box – Picture #2

Metal Project Box – Picture #3

Measures: 10"x5"x3" Asking Price: \$5.00 OBO

Contact: L B (Nick) Nickerson – K9NQW <u>k9nqw1979@gmail.com</u>

Ascom Antenna Switch Asking Price: \$6.00 OBO

Alinco DJ-175 Handheld VHF/UHF Transceiver

The Alinco DJ-175 2 meter HT sets standards in features, convenience and easy operation. The DJ-175 sports an alphanumeric display for easy memory management. It has an ergonomic design that is user friendly and the 5-watt output battery is standard. Be prepared for virtually any selective calling situation or gaining access to repeaters with 39-tone CTCSS, 104 DCS, Tone-bursts and DTMF encoding, all included at no extra cost. Best of all, DJ-175 retains the proud Alinco tradition of quality construction and excellent value. Enjoy extended receive coverage from 136-173.995 MHz.