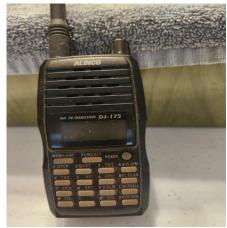

Measures: 10"x5"x3" Asking Price: \$5.00 OBO

Contact: L B (Nick) Nickerson – K9NQW <u>k9nqw1979@gmail.com</u>

Ascom Antenna Switch Asking Price: \$6.00 OBO

Alinco DJ-175 Handheld VHF/UHF Transceiver

The Alinco DJ-175 2 meter HT sets standards in features, convenience and easy operation. The DJ-175 sports an alphanumeric display for easy memory management. It has an ergonomic design that is user friendly and the 5-watt output battery is standard. Be prepared for virtually any selective calling situation or gaining access to repeaters with 39-tone CTCSS, 104 DCS, Tone-bursts and DTMF encoding, all included at no extra cost. Best of all, DJ-175 retains the proud Alinco tradition of quality construction and excellent value. Enjoy extended receive coverage from 136-173.995 MHz.

Asking Price: \$50.00 OBO

Contact: L B (Nick) Nickerson K9NQW <u>k9nqw1979@gmail.com</u>