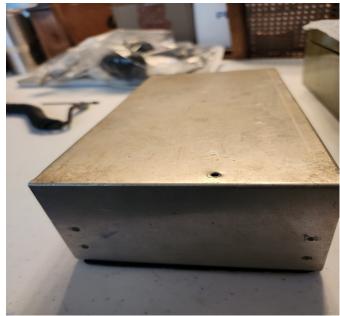

Contact: L B (Nick) Nickerson – K9NQW <u>k9nqw1979@gmail.com</u>

Mobile Mounting Brackets: QTY: 2 Asking Price: \$1.00 each OBO

Metal Project Box – Picture #1

Metal Project Box – Picture #2

Metal Project Box – Picture #3

Measures: 10"x5"x3" Asking Price: \$5.00 OBO

Contact: L B (Nick) Nickerson – K9NQW <u>k9nqw1979@gmail.com</u>

Ascom Antenna Switch Asking Price: \$6.00 OBO

Alinco DJ-175 Handheld VHF/UHF Transceiver

The Alinco DJ-175 2 meter HT sets standards in features, convenience and easy operation. The DJ-175 sports an alphanumeric display for easy memory management. It has an ergonomic design that is user friendly and the 5-watt output battery is standard. Be prepared for virtually any selective calling situation or gaining access to repeaters with 39-tone CTCSS, 104 DCS, Tone-bursts and DTMF encoding, all included at no extra cost. Best of all, DJ-175 retains the proud Alinco tradition of quality construction and excellent value. Enjoy extended receive coverage from 136-173.995 MHz.