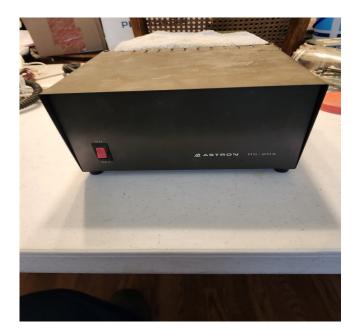

### Astrom RS-20A Power Supply Asking Price: *SOLD*

Solid State electronically regulated. Feature fold-back current limiting to protect the power supply from excessive current or shorted output. Chassis mounted fuse. Less than 5 mv ripple peak to peak (full load and low line).

#### Features include:

Solid state electronically regulated Fold-back current limiting protects power supply from excessive current and continuous shorted output Crowbar over voltage protection on all models except RS-3L, RS-4L and RS-5L Maintain regulation and low ripple at low line input voltage Heavy duty heat sink Three conductor power cord