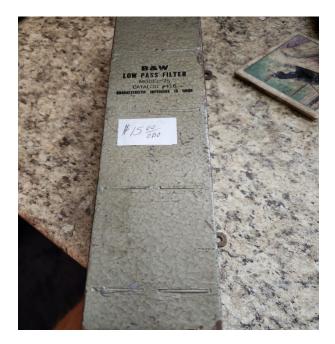

> Contact: L B (Nick) Nickerson K9NQW <u>k9nqw1979@gmail.com</u>

B&W Model 75 Low Pass Filter Asking Price: \$15.00 OBO